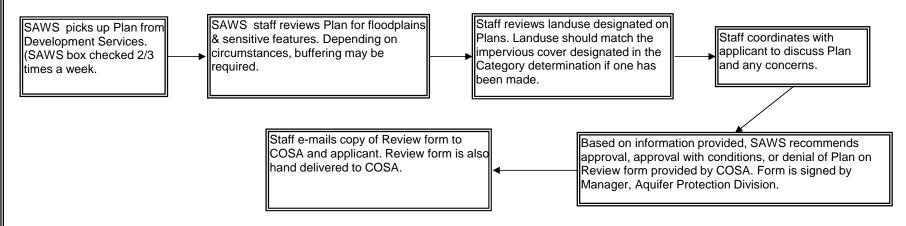

Time to complete MDP, PUD, MDP/PUD request by SAWS: Approximately 30 working days. Time to complete MDP, PUD, MDP/PUD request by COSA: Determined by COSA schedule

SAWS reviews MDP, PUD, MDP/PUD projects for: Previous history/projects relating to plan

Site specific Category determination if applicable

Sensitive features & buffering (wells, caves, and floodplains)

Water Pollution Abatement Plan (WPAP)-Not required but beneficial

Plans with a floodplain on site with a watershed greater than 300 acres and in the Contributing Zone.

Landuse of Plan matches landuse of Category if applicable

SAWS web site: http://www.saws.org/Environment/ResourceProtComp/Aquifer Protection/