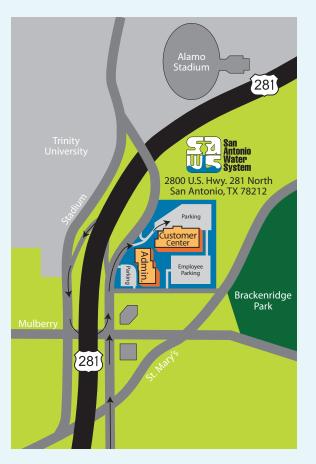

## To access the SAWS Customer Center building:

## From northbound U.S. 281:

Take the St. Mary's St. / Mulberry Ave. exit. Continue on the access road through two traffic lights, crossing St. Mary's and Mulberry.

After crossing Mulberry, the SAWS Customer Center is the third office building on the right. Turn right into the final driveway before the access road crosses over U.S. 281. The parking lot and main entrance are located on the north side of the building.

## From southbound U.S. 281:

Take the Mulberry Ave. / St. Mary's St. exit. Before crossing Mulberry take the turnaround under U.S. 281.

Traveling northbound on the access road, the SAWS Customer Center is the third office building on the right. Turn right into the final driveway before the access road crosses over U.S. 281. The parking lot and main entrance are located on the north side of the building.