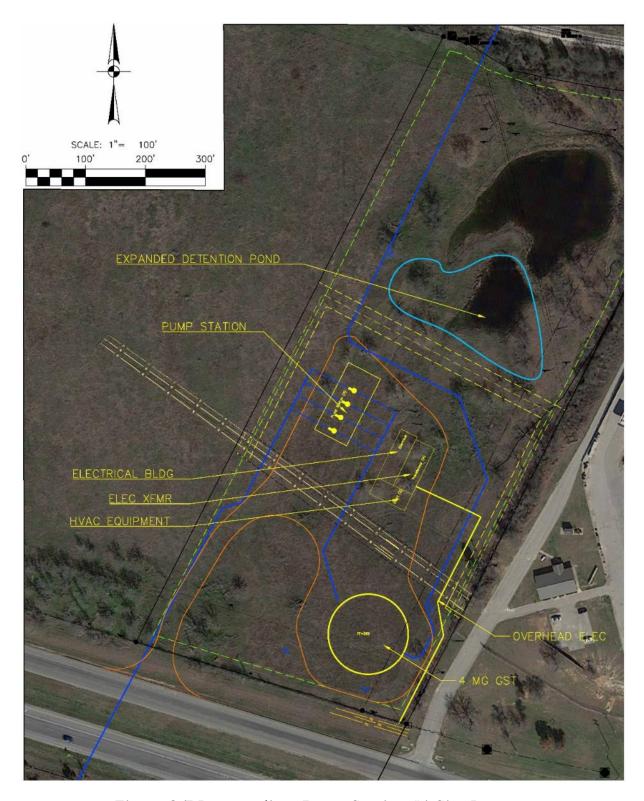

f:

Table 2-3. IPS #1 Scope

| Storage    | One (1) Pre-stressed concrete 4MG ground        |  |  |  |  |
|------------|-------------------------------------------------|--|--|--|--|
|            | storage pump-feeding tank                       |  |  |  |  |
| Treatment  | One (1) Dosing system: Sodium Hypochlorite      |  |  |  |  |
|            | One (1) Chemical Storage facility               |  |  |  |  |
| Electrical | One (1) Electrical connection facility          |  |  |  |  |
| Services   |                                                 |  |  |  |  |
| Pump Pad   | Four (4) 11,300 gpm @ 445' TH pumps             |  |  |  |  |
| Other      | Access road and the necessary security items at |  |  |  |  |
|            | the site                                        |  |  |  |  |



Figure 2-7 Intermediate Pump Station #1 Site Layout

## Pipe section 2: IPS #1 to IPS #2

The Transmission Pipeline from the IPS #1 to the IPS #2 is planned to be approximately 72 miles long and extends through predominately rural properties. A 60-inch diameter pipeline capable of delivering the necessary flow to the IPS #2 is planned for this segment.

The Transmission Pipeline extends from the IPS #1 in a southwesterly direction toward the IPS #2. The Transmission Pipeline is planned to be constructed within a 85-foot wide permanent easement that parallels an existing Lower Colorado River Authority (LCRA) electrical transmission easement. In several instances, the Transmission Pipeline Alignment shifts away from the LCRA easement in order to avoid residential neighborhoods, stock ponds