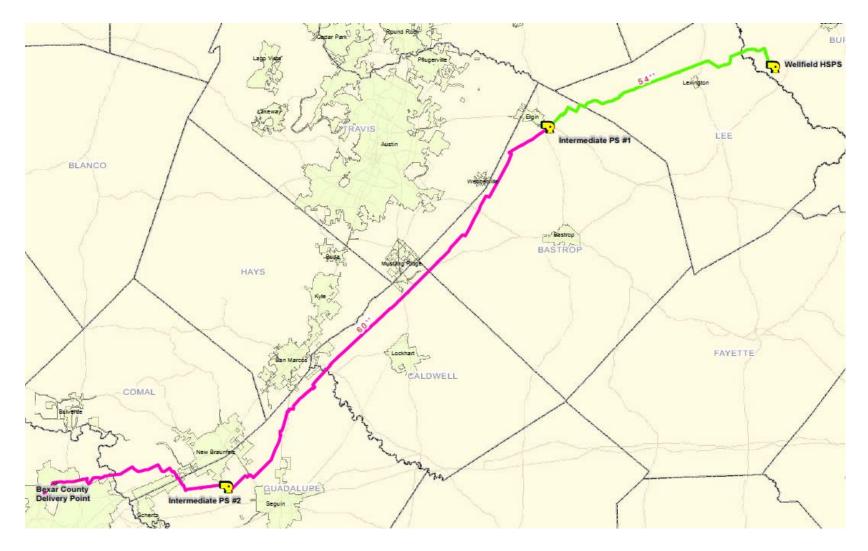

eld Facilities Site will include Wells in the Carrizo-Wilcox Aquifer and Simsboro Aquifer. The Collection Pipelines will convey the Raw Groundwater to the High Service Pump Station (**HSPS**) where the water may be cooled, disinfected and may receive some stabilization treatment. The water will then be pumped through the Transmission Pipeline approximately 140 miles to the Transmission Pipeline Terminus Site in northern Bexar County. The Transmission Pipeline diameters include 54 and 60 inches. The Transmission Pipeline System includes two intermediate pump

stations with storage and, prior to the Notice of Acceptance Date, a Project Company Storage Tank at the Transmission Pipeline Terminus Site.

The Project overview is shown in Figure 1-1.

[REMAINDER OF PAGE INTENTIONALLY LEFT BLANK]



Figure 1-1 Project Overview

# 1.4. Planning Factors

Several factors were taken into consideration in the formulation of the conceptual plans:

- Utilizing fully permitted and vested groundwater rights in Burleson County to meet SAWS water demands
- Location and capacity of the Well Field Facilities
- Engineering design and construction considerations
- Environmental issues (including antiquities)
- Location of the Transmission Pipeline Terminus Site
- Ease of right-of-way acquisition
- Pipeline corridor
- Costs (capital, operation and maintenance)
- Flexibility of integrating additional sources of water

# 2. Project Description

## 2.1. Well Field Facilities

At full capacity, the Project water production facilities will incorporate a Well field with eighteen (18) Wells, an expandable