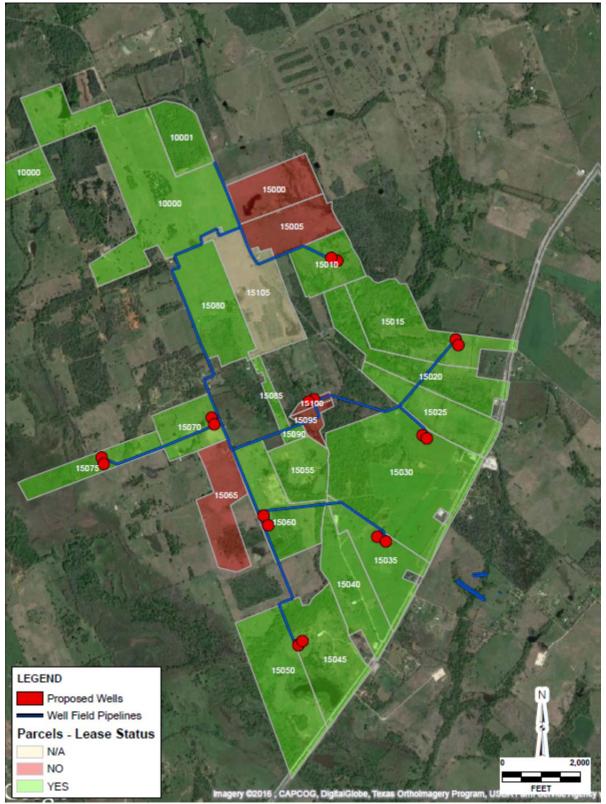

rovisions recommended under AWWA Guidelines for Physical Security for Water Facilities, December 2006, will be included in all facilities. Those recommendations will include, at a minimum, the following items:

- 8-ft tall security fence with barbwire intruder strands at the top of the fence of each production Well site and pump station facility
- Separate structures for each Well site hosting a SCADA system
- An all-weather road for access by required vehicles, trucks and repair equipment to each Well site
- One mobile emergency/back-up generator at the Well Field Facilities Site, adequately sized to operate two Well pumps at one of the sites during electrical service interruptions of the primary electrical service, and to maintain SCADA controls



Figure 2-4 Well Pump Discharge Piping



Figure 2-5 Collection Pipelines

## 2.2. Transmission Pipeline System - Description

The Transmission Pipeline System route was developed using many criteria, with a focus on minimizing potential impacts to landowners and businesses along the route, the terrain, and overall length of the route.

Additional parameters considered in developing the Transmission Pipeline Alignment included environmental concerns, endangered species, cultural sites, historical sites, and easement acquisition costs.

The Transmission Pipeline is composed of approximately 140 miles long pipeline and three Transmission Pipeline Pumping Stations:

- HSPS
- Intermediate PS #1 (IPS #1)
- Intermediate PS #2 (IPS #2)

The Transmission Pipeline System includes the Transmission Pipeline and, prior to the Notice of Acce