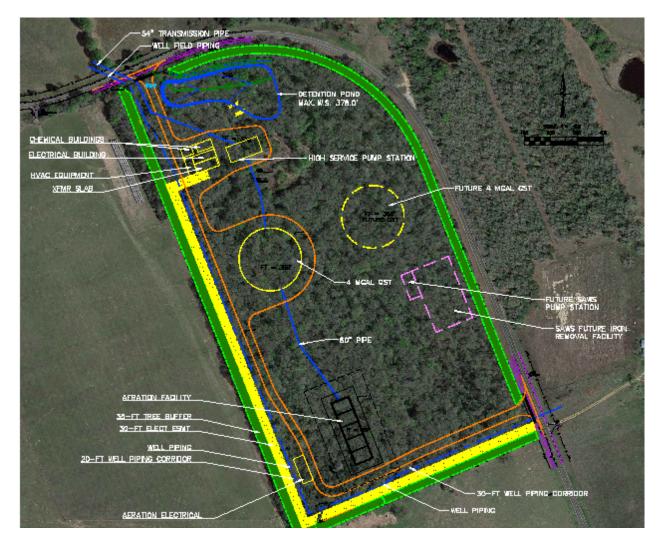

Pre-stressed concrete 4MG ground     |  |  |  |  |
|                     | storage pump-feeding tank                    |  |  |  |  |
| Treatment           | One (1) Dosing system: Sodium Hypochlorite   |  |  |  |  |
|                     | One (1) Dosing system: Caustic Soda          |  |  |  |  |
|                     | One (1) Chemical Storage facility            |  |  |  |  |
| Electrical Services | One (1) Electrical connection facility       |  |  |  |  |
| Pump Pad            | Four (4) 11,300 gpm @ 495' TH high service   |  |  |  |  |
|                     | pumps                                        |  |  |  |  |
| Other               | Access road and the necessary security items |  |  |  |  |
|                     | at the site                                  |  |  |  |  |



Figure 2-6 High Service Pump Station Site Layout

## Pipe Section 1: HSPS to IPS #1

The Transmission Pipeline from the HSPS to the Intermediate Pump Station (**IPS**) #1 is approximately 39 miles long and extends across rural properties. The pipe size for this portion of the alignment is planned to be 54-inch diameter pipe capable of delivering the necessary flow rate to IPS #1. The Transmission Pipeline extends from the HSPS, in a northerly direction and subsequently parallels the existing Cross County Water Supply Corporation Project 130 (**CCWSC 130**) pipeline which was completed in 2011. The Transmission Pipeline is planned to parallel the Project 130 pipeline in a westerly direction toward the IPS #1, for a distance of approximately 27 miles.

#### **IPS #1**

Based on the current