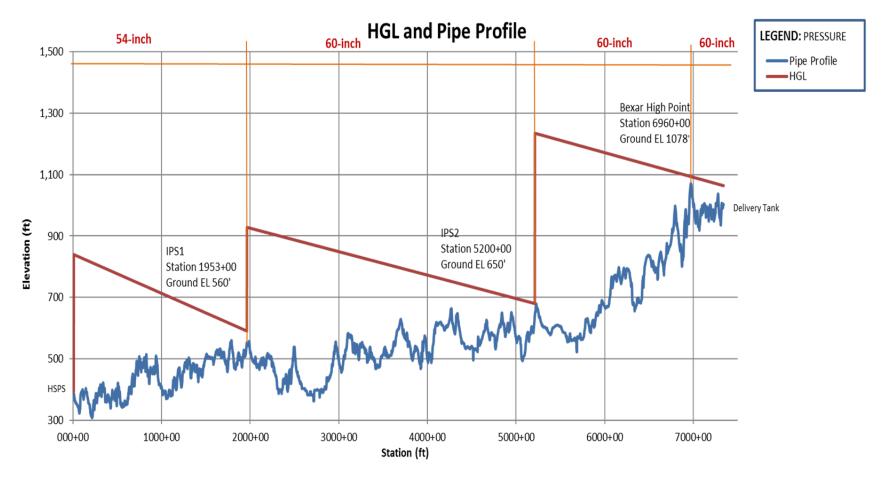

ill be in operation for at least 30 years, the Transmission Pipeline efficiency and capacity are expected to decrease from year to year despite regular maintenance, which will maintain frictional losses within acceptable levels. The maximum theoretical peak flow rate for the Transmission Pipeline System is estimated to be between 34,880 gpm (new pipe) and 32,548 gpm (30-year pipe).

In order to provide a conservative estimate for the pressure class for each section of the Transmission Pipeline, all pressure losses from valves and elbows are accounted for along each section of pipeline. Figure 3-1 shows the hydraulic profile of the Transmission Pipeline System.

<sup>&</sup>lt;sup>1</sup> Friction losses include frictional losses from the pipe as Well as 15' losses from elbows and valves.



Figure 3-1 Hydraulic Grade Line

## **Delivery Variability**

The Project is designed to provide some variations in the delivery of 50,000 ac-ft/year to SAWS. The Project includes allowances for losses due to evaporation (cooling towers) and unavoidable or non-economically repairable leakage on pipes. Table 3-2 provides the design capacities of the major components (and potential losses).

**Table 3-2 Design Capacity of Components** 

|             | Well        | field     | _           | ration<br>%) | нѕ          | BPS   | Pi          | pe    |             | sses<br>%) | Deli        | very  |
|-------------|-------------|-----------|-------------|--------------|-------------|-------|-------------|-------|-------------|------------|-------------|-------|
|             | Acft<br>/yr | g