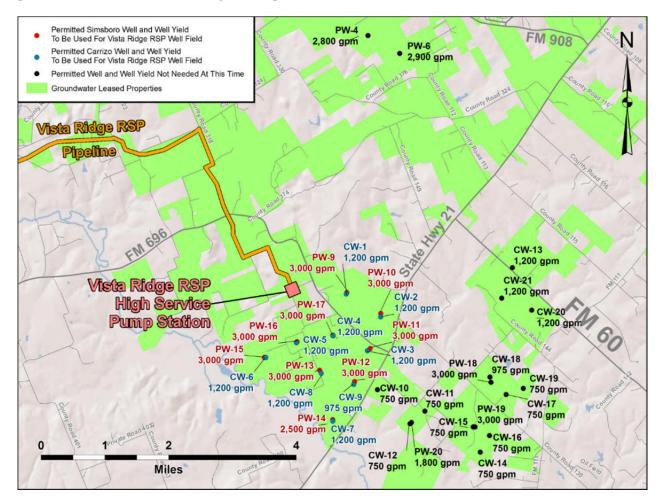

gpm of production capacity.
  - o The location of a new Simsboro Well shall be a minimum of 1/2 foot per gpm from the property line of a different groundwater right holder.
- Location and spacing of Carrizo Wells:
  - o The spacing of a new Carrizo Well from any other Carrizo Well shall be a minimum distance of 2 feet per gpm of production capacity.
  - o The location of a new Carrizo Well shall be a minimum of 1 foot per gpm from the property line of a different groundwater right holder.

The Well locations shown on Figure 2-1 meet these criteria. Drilling permits have been approved and all rights to construct Wells at these sites are fully vested for the term of the existing production permits. Figure 2-1 also shows the permitted maximum production for each Well in gallons per minute.



Figure 2-1 Well Field Location

The Project Company may change the location of the individual Wells at their discretion, provided the revised location and spacing of the Wells meet the rules and spacing criteria of the POSGCD.

[REMAINDER OF PAGE INTENTIONALLY LEFT BLANK]

| Table 2-1 | Project | Well | Field |
|-----------|---------|------|-------|
|-----------|---------|------|-------|

| Description    | Total Number of Wells | Typical Yield<br>per<br>Well (gpm) | Total Production Capacity (ac- ft/yr) | Total Capacity<br>by Permit (ac-<br>ft/yr) |
|----------------|-----------------------|------------------------------------|---------------------------------------|--------------------------------------------|
| Simsboro Wells | 9                     | 3,000 (a)