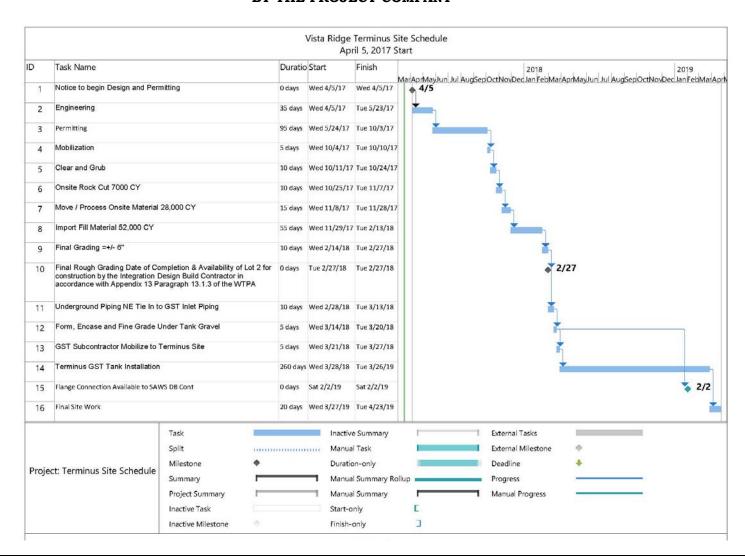

. The moisture content of the fill should be maintained within the range of 2 percentage points below to 2 percentage points above the optimum moisture content until final compaction for imported crushed limestone base. For low PI materials, the moisture content of the fill should be maintained within the range of optimum to plus 3 percentage points above the optimum moisture content until final compaction and until permanently covered.

Fills to support the SAWS Storage Tank and Project Company Storage Tank should be placed in loose lifts not exceeding 8 inches in thickness and compacted to at least 95 percent of maximum density as determined by ASTM D 1557, Modified Compaction Test.

#### **ATTACHMENT 13D**

# SCHEDULE FOR TRANSMISSION PIPELINE TERMINUS SITE WORK BY THE PROJECT COMPANY



# ATTACHMENT 13E TRANSMISSION PIPELINE TERMINUS SITE PLAN



# PROJECT COMPANY AND PROJECT CONTRACTORS INFORMATION

#### APPENDIX 14

## PROJECT COMPANY AND PROJECT CONTRACTORS INFORMATION

## 14.1. PURPOSE

14.1.1 <u>Purpose</u>. The purpose of this Appendix is to identify: (1) the Project Company's formation and other relevant entity-related information; (2) those Project Contractors that SAWS has approved for use by the Project Company in performing the Contract Services; and (3) the key management and supervisory personnel proposed to be used by the Project Company in performing the Construction Work.

## 14.2. PROJECT COMPANY INFORMATION

14.2.1 <u>Project Company Information</u>. Project Company represents and warrants that the following information regarding Project Company is tru