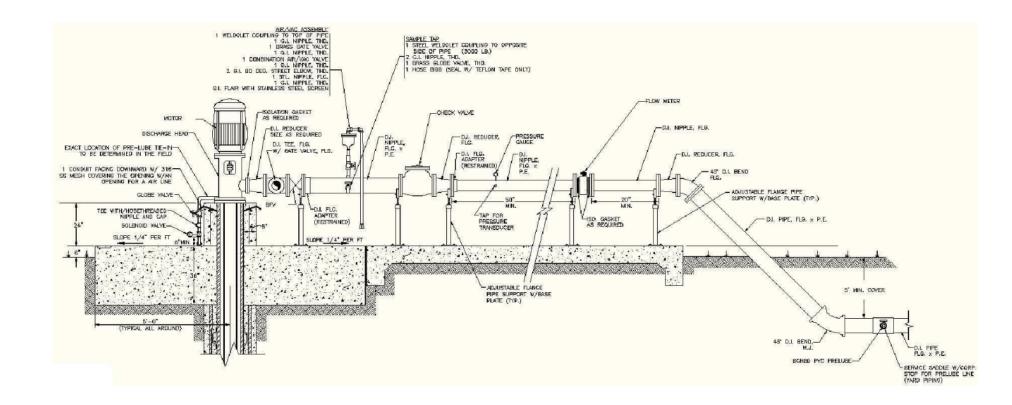

ater Works Association (AWWA). Security provisions recommended under AWWA Guidelines for Physical Security for Water Facilities, December 2006, will be included in all facilities. Those recommendations will include, at a minimum, the following items:

- 8-ft tall security fence with barbwire intruder strands at the top of the fence of each production Well site and pump station facility
- Separate structures for each Well site hosting a SCADA system
- An all-weather road for access by required vehicles, trucks and repair equipment to each Well site
- One mobile emergency/back-up generator at the Well Field Facilities Site, adequately sized to operate two Well pumps at one of the sites during electrical service interruptions of the primary electrical service, and to maintain SCADA controls



Figure 2-4 Well Pump Discharge Piping



Figure 2-5 Collection Pipelines

## 2.2. Transmission Pipeline System - Description

The Transmission Pipeline System route was developed using many criteria, with a focus on minimizing potential impacts to landowners and businesses along the route, the terrain, and overall length of the route.

Additional parameters considered in developing the Transmission Pipeline Alignment included environmental concerns, endangered species, cultural sites, historical sites, and easement acquisition costs.

The Transmission Pipeline is composed of approximately 140 miles long pipeline and three Transmission Pipeline Pumping Stations:

- HSPS
- Intermediate PS #1 (IPS #1)
- Intermediate PS #2 (IPS #2)

The Transmission Pipeline System includes the Transmission