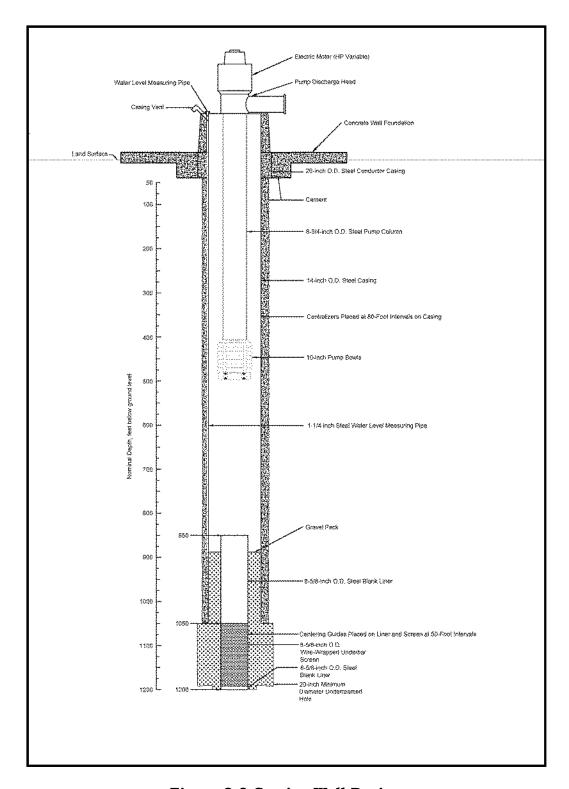

include the drilling and logging of an initial test hole and construction of a test Well to determine water quality, and to provide site-specific information needed for the selection of proper material setting such as casing depth, screen interval, screen slot size and gravel pack grade. In addition, the Well specifications will include appropriate warrantees and guarantees governing work completion schedules, and finished Well efficiency and sand production.

Pumps used will be vertical line shaft turbine pumps. Pump settings, total dynamic heads and resulting number of pump bowls and electric motor horsepower will vary based on site specific conditions, Well characteristics and aquifer levels. Initial horsepower requirements for the Carrizo Wells are estimated to be about 200 HP each.



Figure 2-3 Carrizo Well Design

## Well Head Design

Each Well will include an airline, a water level measurement pipe, a dedicated water level pressure transducer, isolation valves, check valves, and interactive SCADA capabilities.

Isolation valves, check valves and flowmeters will be incorporated on the discharge piping of each Well and at appropriate locations in the Well field piping to measure the flow and isolate the downstream piping for maintenance. See Figure 2-4 for a typical detail of the Well pump discharge piping.

## **Collection Pipelines**

A series of 24-inch through 54-inch water mains will be constructed as part of the Collection Pipelines to deliver water from the various Wells to the HSPS. Figure 2-5 illustrates the planned infrastructure piping network. The mains a