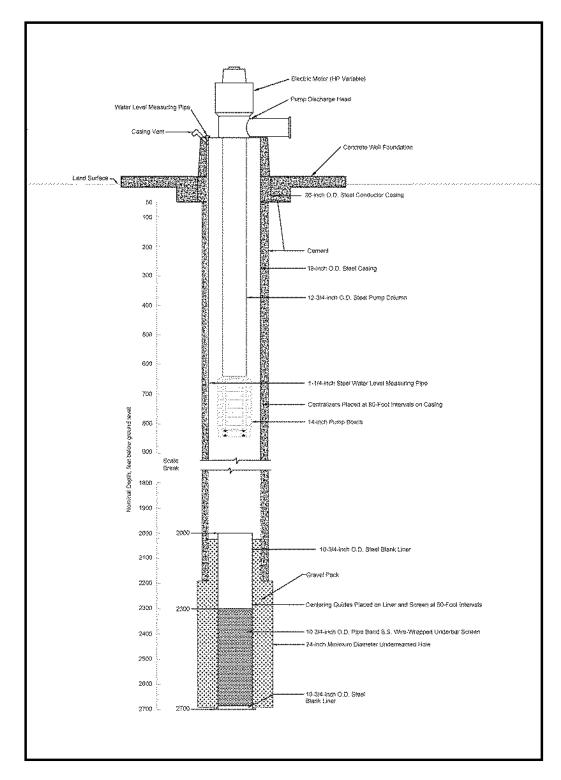

or proper selection of material settings, such as casing seat, screen interval, screen slot size and gravel pack grade. In addition, the Well specifications will include appropriate warrantees and guarantees from the

<sup>(</sup>b) 8 Wells permitted at 1,200 gpm, 1 Well permitted at 975 gpm due to Well spacing and property offset requirements

Design Build Contractor governing work completion schedules, finished Well efficiency and sand production.

Well pumps will be vertical line-shaft turbine pumps. Pump settings, total dynamic heads, and the resulting number of pump bowls and electric motor horsepower (HP) will vary depending on site specific conditions, Well characteristics and groundwater levels.

Initially, horsepower requirements for the Simsboro Wells will be about 600 HP each.



Figure 2-2 Simsboro Well Design

#### Carrizo Wells

Carrizo Well yields will be approximately 1,200 gpm. Carrizo Wells in the Well Field Facilities Site are generally permitted to produce up to 1,200 gpm. As shown on Figure 2-3, one of the Carrizo Wells is permitted for a slightly different amount. This lower permitted Well yield is necessary to comply with the POSGCD Well spacing and property off-set requirements, not due to aquifer production characteristics.

Figure 2-3 shows the preliminary Well design for the Carrizo Wells. The Wells will be constructed using generally accepted underreamed and gravel packed municipal Well construction techniques.

Nominal depth of the Carrizo Wells will be 1,200 feet deep with approximately 150 feet of screen. Actual materials, Well depths and scre