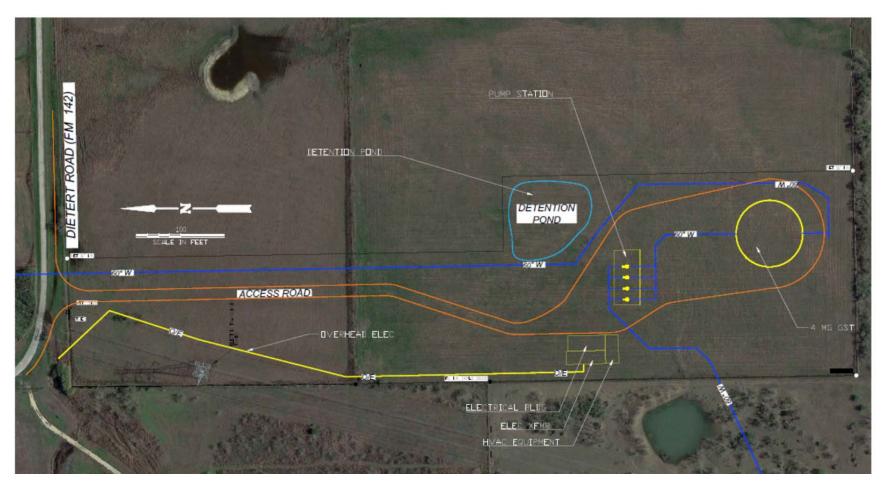

sion Pipeline Terminus Site.

The conceptual site layout is presented in Figure 2-8

The IPS #2 will ultimately consist of:

Table 2-4 IPS #2 Scope

| Storage    | One (1) Pre-stressed concrete 4MG ground        |
|------------|-------------------------------------------------|
|            | storage pump-feeding tank                       |
| Treatment  | One (1) Dosing system: Sodium Hypochlorite      |
|            | One (1) Chemical Storage facility               |
| Electrical | One (1) Electrical connection facility          |
| Services   |                                                 |
| Pump Pad   | Four (4) 11,300 gpm @ 562' TH pumps             |
| Other      | Access road and the necessary security items at |
|            | the site                                        |



Figure 2-8 Intermediate Pump Station #2 Site Layout

## Pipe Section 3: IPS #2 to Transmission Pipeline Terminus Site

The Transmission Pipeline from the IPS #2 to the Transmission Pipeline Terminus Site is approximately 29 miles long and extends through mostly semi-rural properties. The pipe size for this portion of the Transmission Pipeline System is planned to be a 60-inch diameter pipe. The Transmission Pipeline extends from the IPS #2 in a southwesterly direction toward the Transmission Pipeline Terminus Site. The Transmission Pipeline is planned to be constructed within a 85-foot wide permanent easement that parallels the existing LCRA easement until the Transmission Pipeline Alignment reaches Green Valley Road in Guadalupe County. The Transmission Pipeline Alignment from that poin